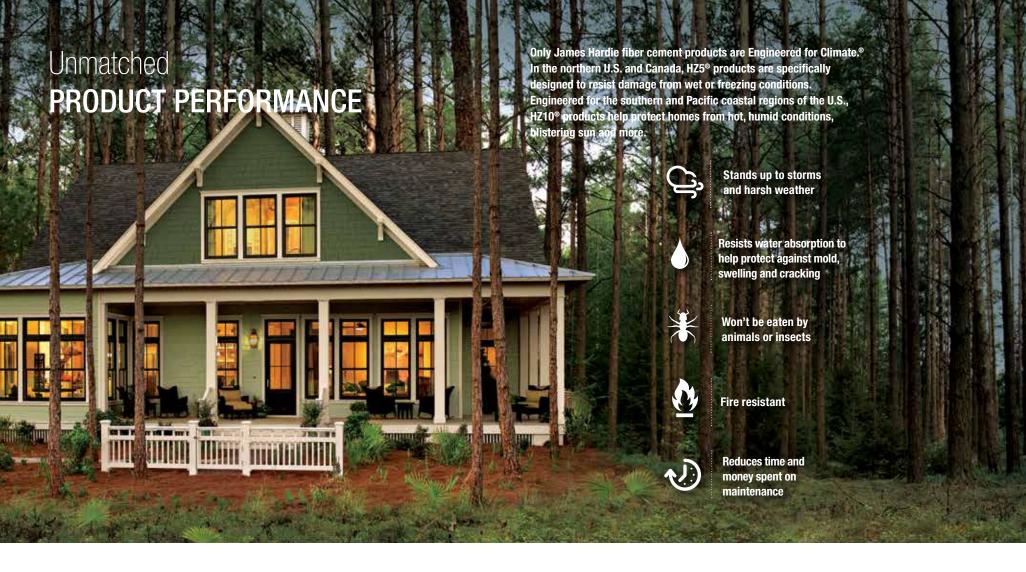

# Great American **NEIGHBORHOODS**

Installed on more than 5.5 million homes from coast to coast, James Hardie® fiber cement siding products are designed to resist the most extreme conditions while offering architectural options to authentically capture the distinct designs of great American neighborhoods.