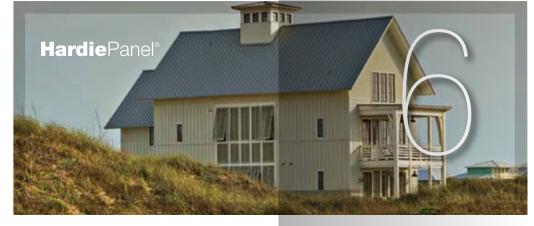

# **Hardie**Panel®

HardiePanel vertical siding delivers style and substance. When combined with HardieTrim® boards, it achieves the rustic board-and-batten look that revisits strong architecture and embraces the future. Its crisp, clean lines make HardiePanel vertical siding a smart choice for strong, contemporary designs.