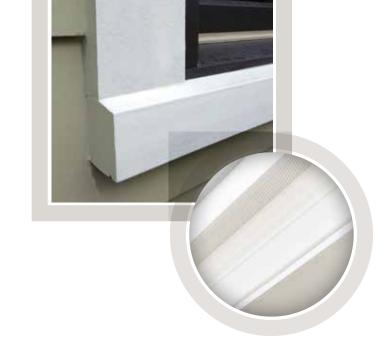

#### **Hardie**Trim®

Form meets function at every angle with HardieTrim boards and HardieTrim™ moulding products. With an authentic look, HardieTrim boards provide design flexibility for columns, friezes, doors, windows and other accent areas. Unlike wood, it complements your long-lasting, lower maintenance James Hardie siding – adding punctuation to your design statement.