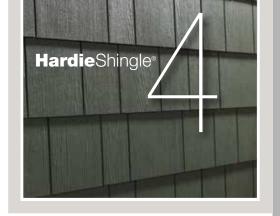

# **Hardie**Shingle®

Capture charm, taste, and true Southern spirit with HardieShingle siding. Better than the real cedar shake, HardieShingle siding resists rotting, curling, warping and splitting – offering a lower maintenance alternative to your home.