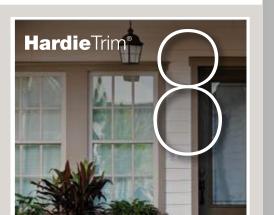

#### **Hardie**Trim®

Form meets function at every angle with HardieTrim boards and HardieTrim™ moulding products. With an authentic look, HardieTrim boards provide design flexibility for columns, friezes, doors, windows and other accent areas. Unlike wood, it complements your long-lasting, lower maintenance James Hardie siding – adding punctuation to your design statement.