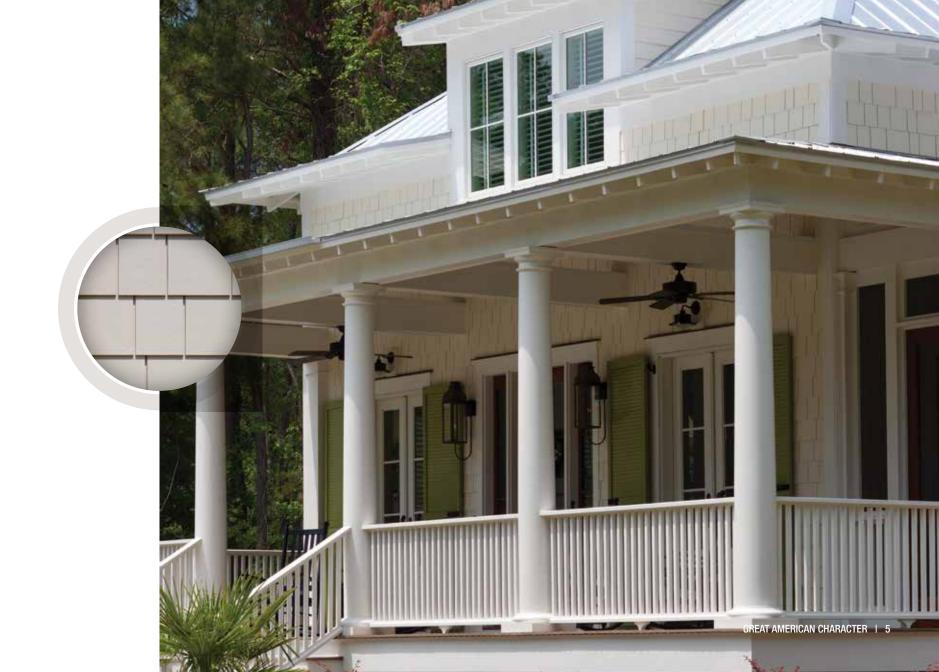

# **Hardie**Shingle®

Capture charm, taste, and true Southern spirit with HardieShingle siding. Better than the real cedar shake, HardieShingle siding resists rotting, curling, warping and splitting – offering a lower maintenance alternative to your home.

#### **Hardie**Trim®

Form meets function at every angle with HardieTrim boards and HardieTrim™ moulding products. With an authentic look, HardieTrim boards provide design flexibility for columns, friezes, doors, windows and other accent areas. Unlike wood, it complements your long-lasting, lower maintenance James Hardie siding – adding punctuation to your design statement.